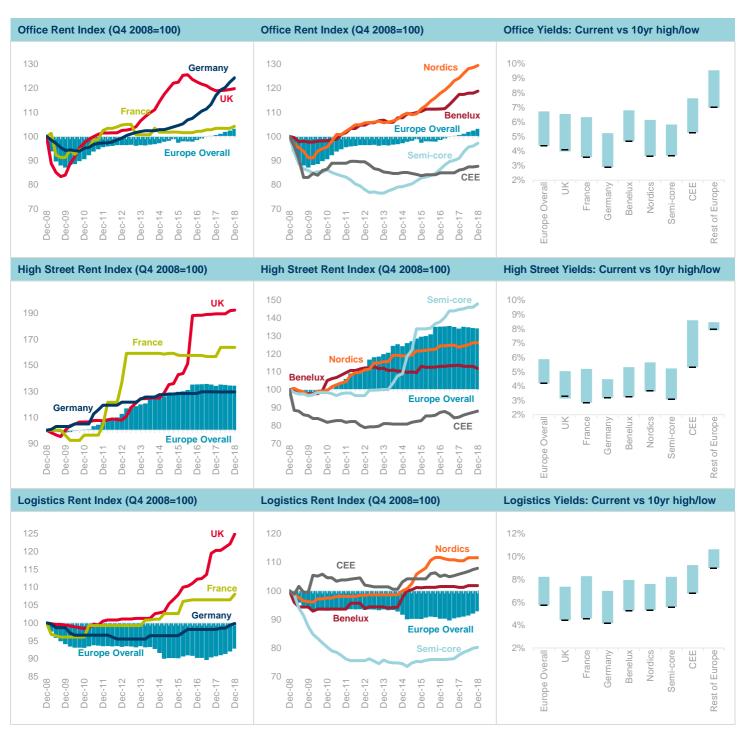

# PRIME MARKET INDICATORS

| Region                | Rental<br>Growth<br>(Q/Q) | Rental<br>Growth<br>(Y/Y) | Rental growth<br>Outlook | Prime yield<br>(current) | Prime yield<br>(change Q/Q) | Prime yield (change Y/Y) | Prime yield outlook |
|-----------------------|---------------------------|---------------------------|--------------------------|--------------------------|-----------------------------|--------------------------|---------------------|
| Europe overall        | 0.7%                      | 2.6%                      | 71                       | 4.36%                    | -6 bp                       | -15 bp                   | 7                   |
| United Kingdom        | 0.2%                      | 0.7%                      | <b>3</b>                 | 4.10%                    | 8 bp                        | 11 bp                    | 77                  |
| France                | 0.8%                      | 0.8%                      | 71                       | 3.57%                    | 0 bp                        | -2 bp                    | <b>→</b>            |
| Germany               | 1.5%                      | 6.3%                      | 71                       | 2.90%                    | -9 bp                       | -26 bp                   | 7                   |
| Benelux               | 0.7%                      | 1.2%                      | 71                       | 4.67%                    | -7 bp                       | -22 bp                   | 7                   |
| Nordics               | 0.7%                      | 4.2%                      | 71                       | 3.66%                    | 0 bp                        | -6 bp                    | 77                  |
| Semi-core             | 1.2%                      | 6.9%                      | 71                       | 3.69%                    | -1 bp                       | -3 bp                    | <b>→</b>            |
| CEE                   | 0.2%                      | 1.8%                      | 71                       | 5.26%                    | -14 bp                      | -36 bp                   | 7                   |
| Rest of Europe        | 0.0%                      | -2.3%                     | 71                       | 7.02%                    | -22 bp                      | -37 bp                   | <b>4</b>            |
| High street shop unit | ts                        |                           |                          |                          |                             |                          |                     |
| Region                | Rental<br>Growth<br>(Q/Q) | Rental<br>Growth<br>(Y/Y) | Rental growth<br>Outlook | Prime yield<br>(current) | Prime yield (change Q/Q)    | Prime yield (change Y/Y) | Prime yield outlook |
| Europe overall        | -0.1%                     | 0.1%                      | 71                       | 4.18%                    | -2 bp                       | -7 bp                    | 71                  |
| Jnited Kingdom        | 0.2%                      | 1.5%                      | 71                       | 3.28%                    | 2 bp                        | 6 bp                     | 77                  |
| France                | 0.0%                      | 4.5%                      | <b>3</b>                 | 2.84%                    | 0 bp                        | 0 bp                     | 77                  |
| Germany               | 0.0%                      | 0.0%                      | <b>→</b>                 | 3.19%                    | -5 bp                       | -19 bp                   | <b>→</b>            |
| Benelux               | -1.0%                     | -1.7%                     | 71                       | 3.24%                    | -4 bp                       | -4 bp                    | 77                  |
| Nordics               | 0.0%                      | 2.1%                      | 71                       | 3.68%                    | 5 bp                        | 5 bp                     | 77                  |
| Semi-core             | 1.3%                      | 2.2%                      | 71                       | 3.06%                    | -3 bp                       | -5 bp                    | <b>→</b>            |
| CEE                   | 0.8%                      | 4.0%                      | 71                       | 5.31%                    | -14 bp                      | -17 bp                   | <b>→</b>            |
| Rest of Europe        | -1.9%                     | -7.3%                     | <b>4</b>                 | 7.97%                    | 0 bp                        | -13 bp                   | 7                   |
| Logistics units       |                           |                           |                          |                          |                             |                          |                     |
| Region                | Rental<br>Growth<br>(Q/Q) | Rental<br>Growth<br>(Y/Y) | Rental growth<br>Outlook | Prime yield<br>(current) | Prime yield (change Q/Q)    | Prime yield (change Y/Y) | Prime yield outlook |
| Europe overall        | 0.9%                      | 2.3%                      | 71                       | 5.71%                    | -20 bp                      | -47 bp                   | 7                   |
| Jnited Kingdom        | 2.2%                      | 3.8%                      | 71                       | 4.43%                    | -2 bp                       | -8 bp                    | <b>→</b>            |
| rance                 | 1.5%                      | 1.5%                      | <b>→</b>                 | 4.56%                    | -23 bp                      | -48 bp                   | <b>→</b>            |
| Germany               | 0.4%                      | 1.7%                      | 71                       | 4.14%                    | -38 bp                      | -81 bp                   | 7                   |
| Benelux               | 0.0%                      | 0.6%                      | <b>→</b>                 | 5.26%                    | -23 bp                      | -55 bp                   | 7                   |
| Nordics               | 0.0%                      | 1.0%                      | 71                       | 5.31%                    | -5 bp                       | -34 bp                   | <b>→</b>            |
| Semi-core             | 0.4%                      | 3.5%                      | 71                       | 5.58%                    | -15 bp                      | -44 bp                   | 4                   |
| CEE                   | 0.4%                      | 1.9%                      | 71                       | 6.77%                    | -14 bp                      | -22 bp                   | 4                   |

Rest of Europe

Notes: Europe overall: Includes all markets listed on the respective data pages | United Kingdom: Includes London, Birmingham, Bristol, Cardiff, Leeds, Manchester, Newcastle, Edinburgh and Glasgow | France: Includes Paris, Marseille and Lyon | Germany: Includes Berlin, Frankfurt, Hamburg, Munich and Dusseldorf | Benelux: Includes Brussels, Antwerp, Amsterdam, Rotterdam, The Hague, Luxembourg City | Nordics: Includes Copenhagen, Helsinki, Oslo, Stockholm, Gothenburg, Malmo | Semi-core: Includes Dublin, Rome, Milan, Lisbon, Madrid and Barcelona | CEE: Includes Prague, Budapest, Warsaw, Bucharest, Bratislava | Rest: Includes Vienna, Sofia, Moscow, Zurich, Geneva, Istanbul